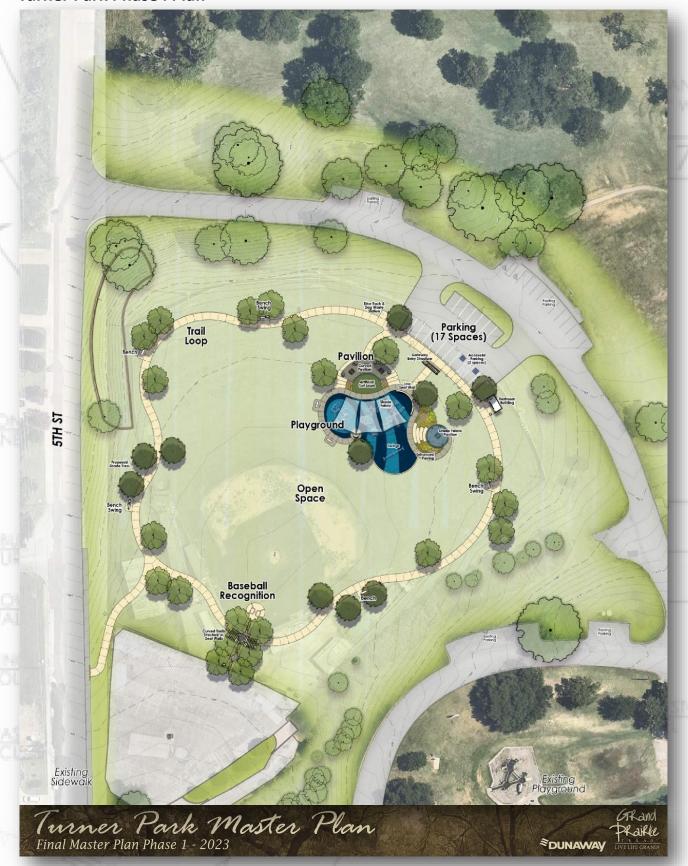

#### **Turner Park Phase I Plan**

#### Location:

The location will be in the Phase I Baseball Tribute area of Turner Park where the former Grand Prairie Baseball Field once stood. The bricks will be inlaid into the sidewalk, leading into the park near the baseball tribute. The existing sidewalk will be removed and replaced with the bricks designed into the pavement.