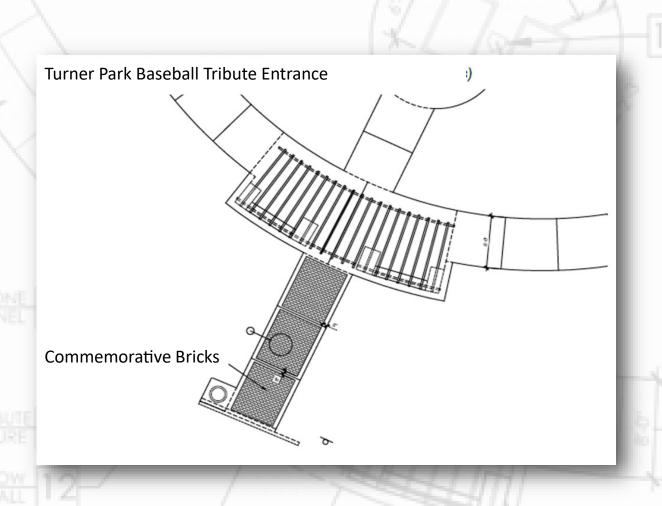

### Turner Park Baseball Commemorative Brick Campaign Detail Sheet

#### Location:

The location will be in the Phase I Baseball Tribute area of Turner Park where the former Grand Prairie Baseball Field once stood. The bricks will be inlaid into the sidewalk, leading into the park near the baseball tribute. The existing sidewalk will be removed and replaced with the bricks designed into the pavement.

#### Goal:

The goal of this program is to sell enough bricks to form and fill a panel section of concrete sidewalk. (approx. 246 bricks) Each panel indicates a grouping of approx. 246 bricks.